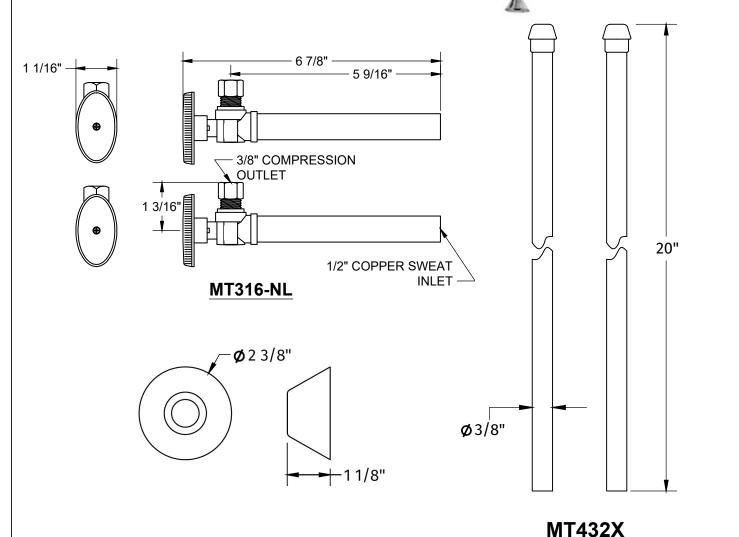

# **SPECIFICATION SHEET**

- -TWO LEAD FREE CUPC CERTIFIED MT316-NL
- 1/4 TURN BALL VALVES
- -1/2" COPPER SWEAT INLET
- -3/8" O.D. COMPRESSION OUTLET
- -TWO MT432X NO LEAD SUPPLY TUBES
- -OFFERED IN MANY STANDARD DECORATIVE FINISHES
- -SPECIAL FINISHES AVAILABLE UPON REQUEST