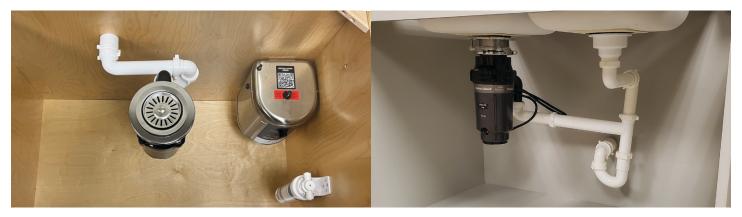

## **Install with Proper Orientation for Maximum Space Saving!**

Single Bowl Sink

**Double Bowl Sink** 

For more product information and additional installation pictures, please visit:

### **MAXIMUM SPACE SAVING INSTALLATION - SINGLE BOWL SINK**