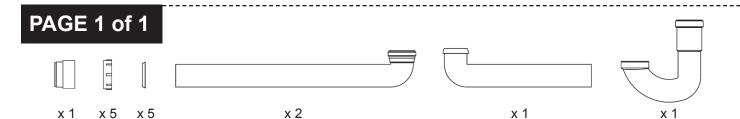

## **Install with Proper Orientation for Maximum Space Saving!**

Single Bowl Sink

**Double Bowl Sink** 

For more product information and additional installation pictures, please visit:

### **MAXIMUM SPACE SAVING INSTALLATION - SINGLE BOWL SINK**