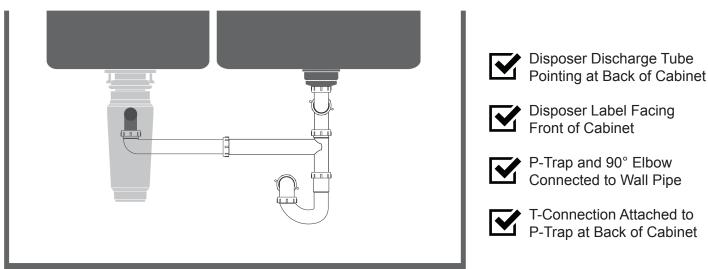

## **MAXIMUM SPACE SAVING INSTALLATION - DOUBLE BOWL SINK**

Fittings Needed in Addition to the Above for Double Bowl Kitchen Sink Installation