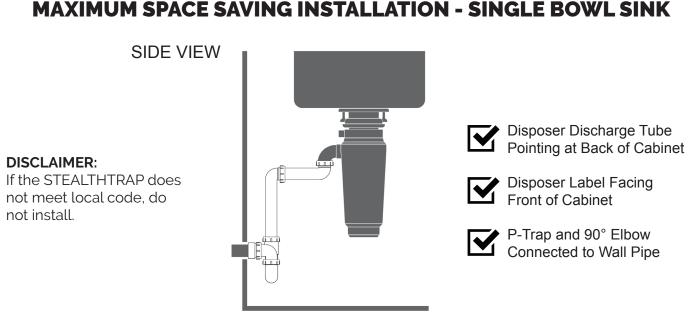

# STEALTHTRAP

# Installation Instructions



## **Install with Proper Orientation for Maximum Space Saving!**

Single Bowl Sink

**Double Bowl Sink** 



For more product information and additional installation pictures, please visit:



#### Mailing Address:

Mountain Plumbing Products PO Box 630008 Irving, TX 75063

#### **Physical Address:**

2611 Regent Boulevard Suite 100 DFW Airport, TX 75261 **Phone:** 1 (972) 456-3273 **Fax:** 1 (972) 456-2719

info@mountainplumbing.com rga@mountainplumbing.com orders@mountainplumbing.com

www.mountainplumbing.com





### **MAXIMUM SPACE SAVING INSTALLATION - SINGLE BOWL SINK**



## **MAXIMUM SPACE SAVING INSTALLATION - DOUBLE BOWL SINK**

Fittings Needed in Addition to the Above for Double Bowl Kitchen Sink Installation



#### **FRONT VIEW**