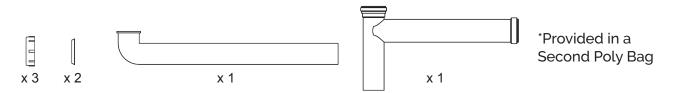

## **MAXIMUM SPACE SAVING INSTALLATION - DOUBLE BOWL SINK**

Fittings Needed in Addition to the Above for Double Bowl Kitchen Sink Installation